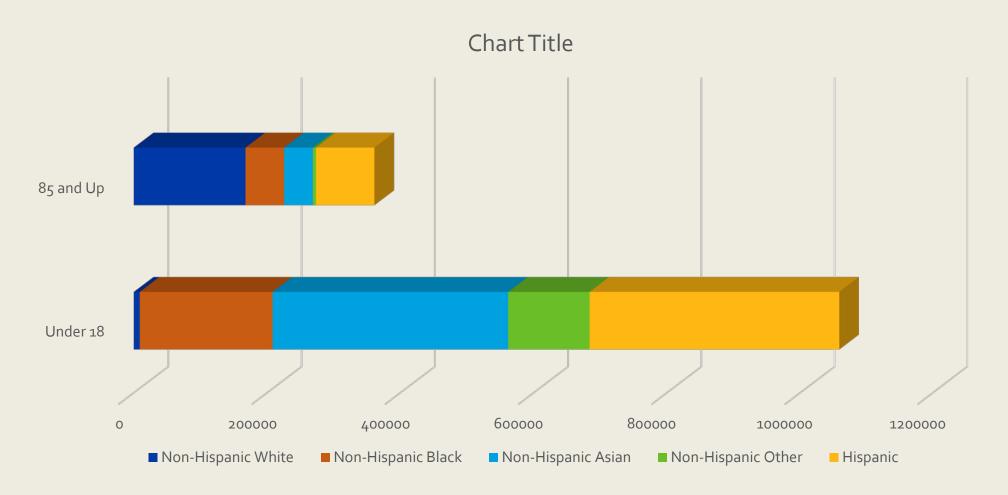

### Racial and Ethnic Composition of Population Differential by Age Group, 20 9-2050